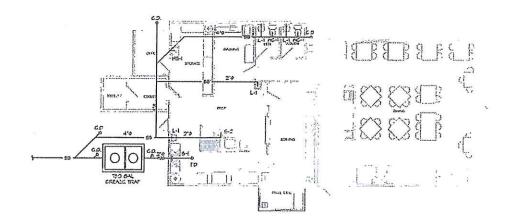

Ice Machine

240V, 20 Amp, 3 phase, 3/8" water

Steam Tables (gas)

72" (5 tray) - 30,000 BTU, ¾" gas 58" (4 tray) - 30,000 BTU, ¾" gas

FLOOR PLAN

SCALE 1/4" = 1'-0"

FLOOR PLAN Clingan and associates
5339-53 NORTH, STE, 110B architect
JACKSON, MISS, 39265-4141
PHONEI AND BAX 60-173-993
E-MAIL: clinguassociate;@live.com
AL HATERA, MERO DO EN CLEMEN OR SOCIALISE ARCHITECT