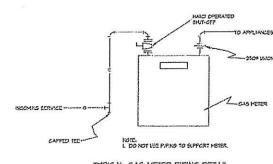

LATT GIST 4, WYX -1/9 BEILD

"PLUS IF END OF LINE

PIPE SEAL DETAIL

AIR ADMITTANCE VALVE - ATTIC INSTALL SCALE, ICAE

INCOMING DOMESTIC HATER SERVICE STATE NORE

| (L+)  | ETAMORIO EXCITICO DEL TO ANGLES FRONCE CANAGORI EXCITICA OSTE LA ORGANIZADO PROCEPTICADO CAPEET DRAN ACO TRAO NAME CAPEET DRAN ACO CAPEET DRAN A | 8          | 2,  | iē.  |
|-------|--------------------------------------------------------------------------------------------------------------------------------------------------------------------------------------------------------------------------------------------------------------------------------------------------------------------------------------------------------------------------------------------------------------------------------------------------------------------------------------------------------------------------------------------------------------------------------------------------------------------------------------------------------------------------------------------------------------------------------------------------------------------------------------------------------------------------------------------------------------------------------------------------------------------------------------------------------------------------------------------------------------------------------------------------------------------------------------------------------------------------------------------------------------------------------------------------------------------------------------------------------------------------------------------------------------------------------------------------------------------------------------------------------------------------------------------------------------------------------------------------------------------------------------------------------------------------------------------------------------------------------------------------------------------------------------------------------------------------------------------------------------------------------------------------------------------------------------------------------------------------------------------------------------------------------------------------------------------------------------------------------------------------------------------------------------------------------------------------------------------------------|------------|-----|------|
| re-:  | PATER CLOSET, FUSH TANK TIPE ADA CONFLIANT,<br>BLOHARED BOYC, COLON PER ARCH, TOURL TO<br>ANTIRCAN DIANDAND 2712-1212, FROVIDG ((AT                                                                                                                                                                                                                                                                                                                                                                                                                                                                                                                                                                                                                                                                                                                                                                                                                                                                                                                                                                                                                                                                                                                                                                                                                                                                                                                                                                                                                                                                                                                                                                                                                                                                                                                                                                                                                                                                                                                                                                                            |            | 2"  | 5'   |
| MS+1  | HOP FASH, FIAT MEDDISCHEA 14" X 14" MOLDED<br>STONE NY 050AA FALLET, 050AA HOSE AND EMACKET,<br>05166 MOP HANSER ERACKET                                                                                                                                                                                                                                                                                                                                                                                                                                                                                                                                                                                                                                                                                                                                                                                                                                                                                                                                                                                                                                                                                                                                                                                                                                                                                                                                                                                                                                                                                                                                                                                                                                                                                                                                                                                                                                                                                                                                                                                                       | 2.         | 2'  | di-  |
| Eren  | IN-DRIVENTER SO GALLSY, ELECTRIC HTM TUK.  NON-SMULTAKEN'S 6 IN HEATING ELDYCHYS, ESYAL, TO  RECOVICE SES, ESOSOB, 200 ARRO, ESOVED SHAN  FAMILY, OFFERENCE THE TO CONDOORS                                                                                                                                                                                                                                                                                                                                                                                                                                                                                                                                                                                                                                                                                                                                                                                                                                                                                                                                                                                                                                                                                                                                                                                                                                                                                                                                                                                                                                                                                                                                                                                                                                                                                                                                                                                                                                                                                                                                                    | ETT FLAN   | X-A | NA.  |
| DH-2  | INTER-TATE DO GALON DECIRCINTO AL NO-SALTACE DE NA COMPALITACIO DE NA CARRO EL POLAS ESTAS DE NAS PROVINCIONAS DE NAN FANO. S. OVEREGO LES DO AND DOTO                                                                                                                                                                                                                                                                                                                                                                                                                                                                                                                                                                                                                                                                                                                                                                                                                                                                                                                                                                                                                                                                                                                                                                                                                                                                                                                                                                                                                                                                                                                                                                                                                                                                                                                                                                                                                                                                                                                                                                         | CEE FLAN   | N/A | NZ   |
| EFPet | DACKTION PROVINTER REDUCED PRESSURE ZOIC, W<br>SOLADON VALVES ITES POSTS, AND NUIT STRAINER,<br>EDIAL TO NATIS MODIL RAGIT-S OR EDIAL                                                                                                                                                                                                                                                                                                                                                                                                                                                                                                                                                                                                                                                                                                                                                                                                                                                                                                                                                                                                                                                                                                                                                                                                                                                                                                                                                                                                                                                                                                                                                                                                                                                                                                                                                                                                                                                                                                                                                                                          | SEE FLAN   | N/A | N3   |
| ひらし   | CE MAKER CONJECTION CHARGE THE FIRST OF VALVE                                                                                                                                                                                                                                                                                                                                                                                                                                                                                                                                                                                                                                                                                                                                                                                                                                                                                                                                                                                                                                                                                                                                                                                                                                                                                                                                                                                                                                                                                                                                                                                                                                                                                                                                                                                                                                                                                                                                                                                                                                                                                  | 1/2"       | N/A | N.A. |
| Med   | ACL INDRAM FREEERS, GRED THE INH AMI<br>SPHOLYALUM ESCACE DOWN TO HOODFORD MODEL<br>85 INDVIDE KN-STCKEY                                                                                                                                                                                                                                                                                                                                                                                                                                                                                                                                                                                                                                                                                                                                                                                                                                                                                                                                                                                                                                                                                                                                                                                                                                                                                                                                                                                                                                                                                                                                                                                                                                                                                                                                                                                                                                                                                                                                                                                                                       | <i>5</i> - | 84  | 16.7 |
| 5-1   | SIX 3 BOOL EQUAL TO ADVANCE TABLE<br>83-3-34-24 PROVIDE BY HALL MOAT SWING PALICET<br>EQUAL TES ERAGO B-5250                                                                                                                                                                                                                                                                                                                                                                                                                                                                                                                                                                                                                                                                                                                                                                                                                                                                                                                                                                                                                                                                                                                                                                                                                                                                                                                                                                                                                                                                                                                                                                                                                                                                                                                                                                                                                                                                                                                                                                                                                   | 115*       | 3   | 4.   |
| 5-2   | SNC - BOX. I FOLE STANLESS STEEL BOJAL TO ELKAY<br>OF STEEL FOLE PARCET BOAL TO COLTA ISSUE                                                                                                                                                                                                                                                                                                                                                                                                                                                                                                                                                                                                                                                                                                                                                                                                                                                                                                                                                                                                                                                                                                                                                                                                                                                                                                                                                                                                                                                                                                                                                                                                                                                                                                                                                                                                                                                                                                                                                                                                                                    | 5'         | 2'  | 12.  |

HOL SUPPLY DRAW MON, TRAP

PLUMBING F YTURE SOURMENT SCHEDULE

C4C3 Subst Dito Connect, TH 96053 Flanc (909507:899) navi, therbre Greening

PLUMBING DETAILS

clingan and associates
5339-153 NORTH, STE, 110H
JACKSON, MISS, 39934-41-41
PHOSE ADD PACK (0)-11-12-4
ESMALL clingarssociates of locusing
ESMALL clingarssociates of locusing
Multiplumiter to produce the Agricultum Acutific