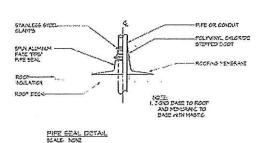

LATT GIST 4, WYX -1/9 BEILD

"PLUS IF END OF LINE

PIPE SEAL DETAIL

AIR ADMITTANCE VALVE - ATTIC INSTALL SCALE, ICAE

INCOMING DOMESTIC HATER SERVICE STATE NORE

| (L+)  | ETAMORIO EXCITICO DEL TO ANGLES FRONCE CANAGORI EXCITICA OSTE LA ORGANIZADO PROCEPTICADO CAPEET DRAN ACO TRAO NAME CAPEET DRAN ACO CAPEET DRAN A | 8          | 2,  | iē.  |
|-------|--------------------------------------------------------------------------------------------------------------------------------------------------------------------------------------------------------------------------------------------------------------------------------------------------------------------------------------------------------------------------------------------------------------------------------------------------------------------------------------------------------------------------------------------------------------------------------------------------------------------------------------------------------------------------------------------------------------------------------------------------------------------------------------------------------------------------------------------------------------------------------------------------------------------------------------------------------------------------------------------------------------------------------------------------------------------------------------------------------------------------------------------------------------------------------------------------------------------------------------------------------------------------------------------------------------------------------------------------------------------------------------------------------------------------------------------------------------------------------------------------------------------------------------------------------------------------------------------------------------------------------------------------------------------------------------------------------------------------------------------------------------------------------------------------------------------------------------------------------------------------------------------------------------------------------------------------------------------------------------------------------------------------------------------------------------------------------------------------------------------------------|------------|-----|------|
| re-:  | PATER CLOSET, FUSH TANK TIPE ADA CONFLIANT,<br>BLOHARED BOYC, COLON PER ARCH, TOURL TO<br>ANTIRCAN DIANDAND 2712-1212, FROVIDG ((AT                                                                                                                                                                                                                                                                                                                                                                                                                                                                                                                                                                                                                                                                                                                                                                                                                                                                                                                                                                                                                                                                                                                                                                                                                                                                                                                                                                                                                                                                                                                                                                                                                                                                                                                                                                                                                                                                                                                                                                                            |            | 2"  | 5'   |
| MS+1  | HOP FASH, FIAT MEDDISCHEA 14" X 14" MOLDED<br>STONE NY 050AA FALLET, 050AA HOSE AND EMACKET,<br>05166 MOP HANSER ERACKET                                                                                                                                                                                                                                                                                                                                                                                                                                                                                                                                                                                                                                                                                                                                                                                                                                                                                                                                                                                                                                                                                                                                                                                                                                                                                                                                                                                                                                                                                                                                                                                                                                                                                                                                                                                                                                                                                                                                                                                                       | 2.         | 2'  | di-  |
| Eren  | IN-DRIVENTER SO GALLSY, ELECTRIC HTM TUK.  NON-SMULTAKEN'S 6 IN HEATING ELDYCHYS, ESYAL, TO  RECOVICE SES, ESOSOB, 200 ARRO, ESOVED SHAN  FAMILY, OFFERENCE THE TO CONDOORS                                                                                                                                                                                                                                                                                                                                                                                                                                                                                                                                                                                                                                                                                                                                                                                                                                                                                                                                                                                                                                                                                                                                                                                                                                                                                                                                                                                                                                                                                                                                                                                                                                                                                                                                                                                                                                                                                                                                                    | ETT FLAN   | X-A | NA.  |
| DH-2  | INTER-TATE DO GALON DECIRCINTO AL NO-SALTACE DE NA COMPALITACIO DE NA CARRO EL POLAS ESTAS DE NAS PROVINCIONAS DE NAN FANO. S. OVEREGO LES DO AND DOTO                                                                                                                                                                                                                                                                                                                                                                                                                                                                                                                                                                                                                                                                                                                                                                                                                                                                                                                                                                                                                                                                                                                                                                                                                                                                                                                                                                                                                                                                                                                                                                                                                                                                                                                                                                                                                                                                                                                                                                         | CEE FLAN   | N/A | NZ   |
| EFPet | DACKTION PROVINTER REDUCED PRESSURE ZOIC, W<br>SOLADON VALVES ITES POSTS, AND NUIT STRAINER,<br>EDIAL TO NATIS MODIL RAGIT-S OR EDIAL                                                                                                                                                                                                                                                                                                                                                                                                                                                                                                                                                                                                                                                                                                                                                                                                                                                                                                                                                                                                                                                                                                                                                                                                                                                                                                                                                                                                                                                                                                                                                                                                                                                                                                                                                                                                                                                                                                                                                                                          | SEE FLAN   | N/A | N3   |
| ひらし   | CE MAKER CONJECTION CHARGE THE FIRST OF VALVE                                                                                                                                                                                                                                                                                                                                                                                                                                                                                                                                                                                                                                                                                                                                                                                                                                                                                                                                                                                                                                                                                                                                                                                                                                                                                                                                                                                                                                                                                                                                                                                                                                                                                                                                                                                                                                                                                                                                                                                                                                                                                  | 1/2"       | N/A | N.A. |
| Med   | ACL INDRAM FREEERS, GRED THE INH AMI<br>SPHOLYALUM ESCACE DOWN TO HOODFORD MODEL<br>85 INDVIDE KN-STCKEY                                                                                                                                                                                                                                                                                                                                                                                                                                                                                                                                                                                                                                                                                                                                                                                                                                                                                                                                                                                                                                                                                                                                                                                                                                                                                                                                                                                                                                                                                                                                                                                                                                                                                                                                                                                                                                                                                                                                                                                                                       | <i>5</i> - | 84  | 16.7 |
| 5-1   | SIX 3 BOOL EQUAL TO ADVANCE TABLE<br>83-3-34-24 PROVIDE BY HALL MOAT SWING PALICET<br>EQUAL TES ERAGO B-5250                                                                                                                                                                                                                                                                                                                                                                                                                                                                                                                                                                                                                                                                                                                                                                                                                                                                                                                                                                                                                                                                                                                                                                                                                                                                                                                                                                                                                                                                                                                                                                                                                                                                                                                                                                                                                                                                                                                                                                                                                   | 115*       | 3   | 4.   |
| 5-2   | SNC - BOX. I FOLE STANLESS STEEL BOJAL TO ELKAY<br>OF STEEL FOLE PARCET BOAL TO COLTA ISSUE                                                                                                                                                                                                                                                                                                                                                                                                                                                                                                                                                                                                                                                                                                                                                                                                                                                                                                                                                                                                                                                                                                                                                                                                                                                                                                                                                                                                                                                                                                                                                                                                                                                                                                                                                                                                                                                                                                                                                                                                                                    | 5'         | 2'  | 12.  |