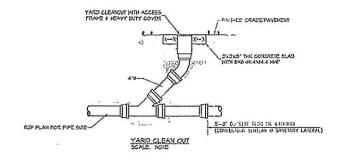

FRESH MARKET CAFE Greenfield Road, Brandon MS

P-2

the 17016 kg from Tel, kg that Appe kg

in the r

. ---

FLOOR CLEAN OUT

MYE MYE INTH REDUCING BRANC IF HAIN IS OVER 47

CLEANOUT FLUG AND BODY, SEE SPEA