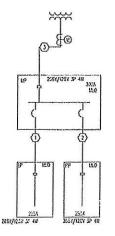

re coldiners to perate outer box sace cold relation and and that is perate outer cold relation at doors

|     | 8              | FEEDER SCHEDULE               |                             |
|-----|----------------|-------------------------------|-----------------------------|
| 10  | FEEDER<br>AUPS | CONDUIT AND FEEDER            | FEEDING<br>THESE<br>DEVICES |
| (1) | ns             | 1-1/2'C;\$1-73-[-3]           | (P                          |
| (2) | 253            | 2-1/ECAppitoniappitions tapid | FP                          |
| (3) | 500            | SCAMBRON, PARION 11,720       | 1/2                         |