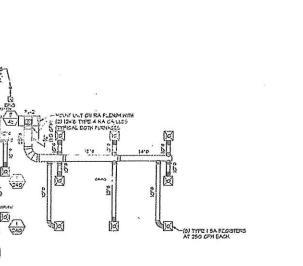

## WASTE & VENT PLAN SCALE 1/8" = 1'-0"

PLUMBING PLAN SCALE 1/8"=1'-0"

| Thotas                                                                                 | PLUMBING PLANS                                                                                                                                                                                | FRE                   |
|----------------------------------------------------------------------------------------|-----------------------------------------------------------------------------------------------------------------------------------------------------------------------------------------------|-----------------------|
| Lovelace                                                                               | clingen and associates                                                                                                                                                                        | Green                 |
| 7493 Satul Diba<br>Ramase, IN 38053<br>Harra (CO)SIT-3931<br>mail: Harden Distantibate | 5339 LM NORTH, STE. 110B<br>JACKSON, MISS, 39266-4141 <b>architect</b><br>PHONE AND FAN 601-713-9291<br>E-MAIL: ellogenssociassis (no sen)<br>REMEDICAL STEEP CONTROLLEM ON PROCESSITE MODIES | Day 76716<br>Dros TEL |