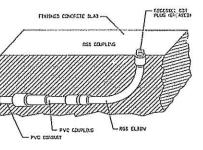

SURF VERSON COVER EVE P2 BETWEEN P, TSC 1/0 IND 1501E

TRENCH FOR JOHN ELECTRIC AND COMMUNICATION FACILITIES

INSTALLATION OF PVC CONDUIT EMERGING FROM CONCRETE SLAB

systems engineering automation power electrical