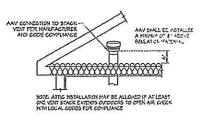

## FIRE SUPPRESSION FOR GAS APPLIANCES - KITCHEN HOOD WIRING DETAIL NOT TO SCALE

| ,                                       | to rze                                                       | ETO 'A USED FOR VIE AS A SERVE<br>TO INCH                                                                                                                                                                                                                                                                                                                                                                                                                                                                                                                                                                                                                                                                                                                                                                                                                                                                                                                                                                                                                                                                                                                                                                                                                                                                                                                                                                                                                                                                                                                                                                                                                                                                                                                                                                                                                                                                                                                                                                                                                                                                                                                                                                                                                                                                                                                                                                                                                                                                                                                                                                                                                                                                                        | шен                        | p.5         | AIDS<br>TELL I | 3;0 |     | nea atheres<br>nea atheres<br>ne atheres                                       |                                         |       |     |  |  |
|-----------------------------------------|--------------------------------------------------------------|----------------------------------------------------------------------------------------------------------------------------------------------------------------------------------------------------------------------------------------------------------------------------------------------------------------------------------------------------------------------------------------------------------------------------------------------------------------------------------------------------------------------------------------------------------------------------------------------------------------------------------------------------------------------------------------------------------------------------------------------------------------------------------------------------------------------------------------------------------------------------------------------------------------------------------------------------------------------------------------------------------------------------------------------------------------------------------------------------------------------------------------------------------------------------------------------------------------------------------------------------------------------------------------------------------------------------------------------------------------------------------------------------------------------------------------------------------------------------------------------------------------------------------------------------------------------------------------------------------------------------------------------------------------------------------------------------------------------------------------------------------------------------------------------------------------------------------------------------------------------------------------------------------------------------------------------------------------------------------------------------------------------------------------------------------------------------------------------------------------------------------------------------------------------------------------------------------------------------------------------------------------------------------------------------------------------------------------------------------------------------------------------------------------------------------------------------------------------------------------------------------------------------------------------------------------------------------------------------------------------------------------------------------------------------------------------------------------------------------|----------------------------|-------------|----------------|-----|-----|--------------------------------------------------------------------------------|-----------------------------------------|-------|-----|--|--|
| 1                                       | 110                                                          |                                                                                                                                                                                                                                                                                                                                                                                                                                                                                                                                                                                                                                                                                                                                                                                                                                                                                                                                                                                                                                                                                                                                                                                                                                                                                                                                                                                                                                                                                                                                                                                                                                                                                                                                                                                                                                                                                                                                                                                                                                                                                                                                                                                                                                                                                                                                                                                                                                                                                                                                                                                                                                                                                                                                  | -                          | CIL 10      | 1D             | 17. | CAT | Circuit terrors ton                                                            | ,                                       | CA LO | 4   |  |  |
| 150000000000000000000000000000000000000 | 13/3<br>15/3<br>15/3<br>15/3<br>15/3<br>15/3<br>15/3<br>15/3 | PACE EPOPARACI<br>PEL P<br>PEL P |                            |             |                |     |     | FOC V  DEG  SEC  SEC  SEC  SEC  SEC  SEC  SEC  SEC                             | 1.0 0.0 1.0 1.0 1.0 1.0 1.0 1.0 1.0 1.0 |       |     |  |  |
|                                         |                                                              | CHA WITTS IT B                                                                                                                                                                                                                                                                                                                                                                                                                                                                                                                                                                                                                                                                                                                                                                                                                                                                                                                                                                                                                                                                                                                                                                                                                                                                                                                                                                                                                                                                                                                                                                                                                                                                                                                                                                                                                                                                                                                                                                                                                                                                                                                                                                                                                                                                                                                                                                                                                                                                                                                                                                                                                                                                                                                   | EAGE 1<br>73<br>174<br>113 | CHEST CHEST |                | 100 |     | #24794 2.21 2.23 (10<br>1.00001744043 12 12 12<br>1170401 (0.29 18.1 13.7 (0.1 | A PARTY                                 | jtes. | 123 |  |  |