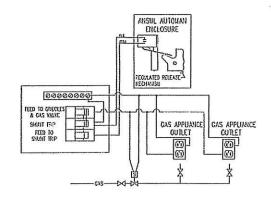

## FIRE SUPPRESSION FOR GAS APPLIANCES - KITCHEN HOOD WIRING DETAIL NOT TO SCALE

| ,                                       | to rze                                                       | ETO 'A USED FOR VIE AS A SERVE<br>TO INCH                                                                                                                                                                                                                                                                                                                                                                                                                                                                                                                                                                                                                                                                                                                                                                                                                                                                                                                                                                                                                                                                                                                                                                                                                                                                                                                                                                                                                                                                                                                                                                                                                                                                                                                                                                                                                                                                                                                                                                                                                                                                                                                                                                                                                                                                                                                                                                                                                                                                                                                                                                                                                                                                                        | шен                        | p.5         | AIDS<br>TELL I | 3;0 |     | nea atheres<br>nea atheres<br>ne atheres                                       |                                         |       |     |  |  |
|-----------------------------------------|--------------------------------------------------------------|----------------------------------------------------------------------------------------------------------------------------------------------------------------------------------------------------------------------------------------------------------------------------------------------------------------------------------------------------------------------------------------------------------------------------------------------------------------------------------------------------------------------------------------------------------------------------------------------------------------------------------------------------------------------------------------------------------------------------------------------------------------------------------------------------------------------------------------------------------------------------------------------------------------------------------------------------------------------------------------------------------------------------------------------------------------------------------------------------------------------------------------------------------------------------------------------------------------------------------------------------------------------------------------------------------------------------------------------------------------------------------------------------------------------------------------------------------------------------------------------------------------------------------------------------------------------------------------------------------------------------------------------------------------------------------------------------------------------------------------------------------------------------------------------------------------------------------------------------------------------------------------------------------------------------------------------------------------------------------------------------------------------------------------------------------------------------------------------------------------------------------------------------------------------------------------------------------------------------------------------------------------------------------------------------------------------------------------------------------------------------------------------------------------------------------------------------------------------------------------------------------------------------------------------------------------------------------------------------------------------------------------------------------------------------------------------------------------------------------|----------------------------|-------------|----------------|-----|-----|--------------------------------------------------------------------------------|-----------------------------------------|-------|-----|--|--|
| 1                                       | 110                                                          |                                                                                                                                                                                                                                                                                                                                                                                                                                                                                                                                                                                                                                                                                                                                                                                                                                                                                                                                                                                                                                                                                                                                                                                                                                                                                                                                                                                                                                                                                                                                                                                                                                                                                                                                                                                                                                                                                                                                                                                                                                                                                                                                                                                                                                                                                                                                                                                                                                                                                                                                                                                                                                                                                                                                  | -                          | CIL 10      | 1D             | 17. | CAT | Circuit terrors ton                                                            | ,                                       | CA LO | 4   |  |  |
| 150000000000000000000000000000000000000 | 13/3<br>15/3<br>15/3<br>15/3<br>15/3<br>15/3<br>15/3<br>15/3 | PACE EPOPARACI<br>PEL P<br>PEL P |                            |             |                |     |     | FOC V  DEG  SEC  SEC  SEC  SEC  SEC  SEC  SEC  SEC                             | 1.0 0.0 1.0 1.0 1.0 1.0 1.0 1.0 1.0 1.0 |       |     |  |  |
|                                         |                                                              | CHA WITTS IT B                                                                                                                                                                                                                                                                                                                                                                                                                                                                                                                                                                                                                                                                                                                                                                                                                                                                                                                                                                                                                                                                                                                                                                                                                                                                                                                                                                                                                                                                                                                                                                                                                                                                                                                                                                                                                                                                                                                                                                                                                                                                                                                                                                                                                                                                                                                                                                                                                                                                                                                                                                                                                                                                                                                   | EAGE 1<br>73<br>174<br>113 | CHEST CHEST |                | 100 |     | #24794 2.21 2.23 (10<br>1.00001744043 12 12 12<br>1170401 (0.29 18.1 13.7 (0.1 | A PARTY                                 | jtes. | 123 |  |  |