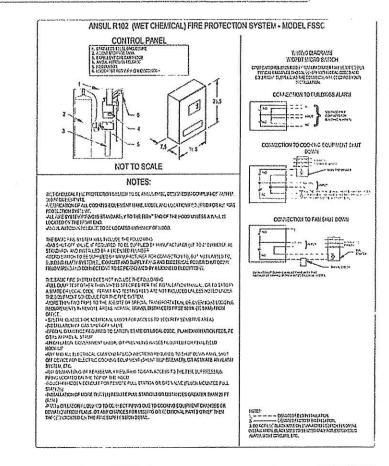

## FIRE SUPPRESSION FOR GAS APPLIANCES - KITCHEN HOOD WIRING DETAIL NOT TO SCALE

| ,                                       | to rze                                                       | ETO 'A USED FOR VIE AS A SERVE<br>TO INCH                                                                                                                                                                                                                                                                                                                                                                                                                                                                                                                                                                                                                                                                                                                                                                                                                                                                                                                                                                                                                                                                                                                                                                                                                                                                                                                                                                                                                                                                                                                                                                                                                                                                                                                                                                                                                                                                                                                                                                                                                                                                                                                                                                                                                                                                                                                                                                                                                                                                                                                                                                                                                                                                                        | шен                        | p.5         | AIDS<br>TELL I | 3;0 |     | nea atheres<br>nea atheres<br>ne atheres                                       |                                         |       |     |  |  |
|-----------------------------------------|--------------------------------------------------------------|----------------------------------------------------------------------------------------------------------------------------------------------------------------------------------------------------------------------------------------------------------------------------------------------------------------------------------------------------------------------------------------------------------------------------------------------------------------------------------------------------------------------------------------------------------------------------------------------------------------------------------------------------------------------------------------------------------------------------------------------------------------------------------------------------------------------------------------------------------------------------------------------------------------------------------------------------------------------------------------------------------------------------------------------------------------------------------------------------------------------------------------------------------------------------------------------------------------------------------------------------------------------------------------------------------------------------------------------------------------------------------------------------------------------------------------------------------------------------------------------------------------------------------------------------------------------------------------------------------------------------------------------------------------------------------------------------------------------------------------------------------------------------------------------------------------------------------------------------------------------------------------------------------------------------------------------------------------------------------------------------------------------------------------------------------------------------------------------------------------------------------------------------------------------------------------------------------------------------------------------------------------------------------------------------------------------------------------------------------------------------------------------------------------------------------------------------------------------------------------------------------------------------------------------------------------------------------------------------------------------------------------------------------------------------------------------------------------------------------|----------------------------|-------------|----------------|-----|-----|--------------------------------------------------------------------------------|-----------------------------------------|-------|-----|--|--|
| 1                                       | 110                                                          |                                                                                                                                                                                                                                                                                                                                                                                                                                                                                                                                                                                                                                                                                                                                                                                                                                                                                                                                                                                                                                                                                                                                                                                                                                                                                                                                                                                                                                                                                                                                                                                                                                                                                                                                                                                                                                                                                                                                                                                                                                                                                                                                                                                                                                                                                                                                                                                                                                                                                                                                                                                                                                                                                                                                  | -                          | CIL 10      | 1D             | 17. | CAT | Circuit terrors ton                                                            | ,                                       | CA LO | 4   |  |  |
| 150000000000000000000000000000000000000 | 13/3<br>15/3<br>15/3<br>15/3<br>15/3<br>15/3<br>15/3<br>15/3 | PACE EPOPARACI<br>PEL P<br>PEL P |                            |             |                |     |     | FOC V  DEG  SEC  SEC  SEC  SEC  SEC  SEC  SEC  SEC                             | 1.0 0.0 1.0 1.0 1.0 1.0 1.0 1.0 1.0 1.0 |       |     |  |  |
|                                         |                                                              | CHA WITTS IT B                                                                                                                                                                                                                                                                                                                                                                                                                                                                                                                                                                                                                                                                                                                                                                                                                                                                                                                                                                                                                                                                                                                                                                                                                                                                                                                                                                                                                                                                                                                                                                                                                                                                                                                                                                                                                                                                                                                                                                                                                                                                                                                                                                                                                                                                                                                                                                                                                                                                                                                                                                                                                                                                                                                   | EAGE 1<br>73<br>174<br>113 | CHEST CHEST |                | 100 |     | #24794 2.21 2.23 (10<br>1.00001744043 12 12 12<br>1170401 (0.29 18.1 13.7 (0.1 | A PARTY                                 | jtes. | 123 |  |  |