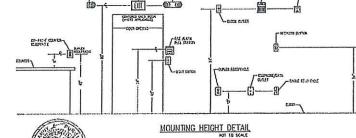

## FIRE SUPPRESSION FOR GAS APPLIANCES - KITCHEN HOOD WIRING DETAIL NOT TO SCALE

| ,                                       | to rze                                                       | ETO 'A USED FOR VIE AS A SERVE<br>TO INCH                                                                                                                                                                                                                                                                                                                                                                                                                                                                                                                                                                                                                                                                                                                                                                                                                                                                                                                                                                                                                                                                                                                                                                                                                                                                                                                                                                                                                                                                                                                                                                                                                                                                                                                                                                                                                                                                                                                                                                                                                                                                                                                                                                                                                                                                                                                                                                                                                                                                                                                                                                                                                                                                                        | шен                        | p.5         | AIDS<br>TELL I | 3;0 |     | nea atheres<br>nea atheres<br>ne atheres                                       |                                         |       |     |  |  |
|-----------------------------------------|--------------------------------------------------------------|----------------------------------------------------------------------------------------------------------------------------------------------------------------------------------------------------------------------------------------------------------------------------------------------------------------------------------------------------------------------------------------------------------------------------------------------------------------------------------------------------------------------------------------------------------------------------------------------------------------------------------------------------------------------------------------------------------------------------------------------------------------------------------------------------------------------------------------------------------------------------------------------------------------------------------------------------------------------------------------------------------------------------------------------------------------------------------------------------------------------------------------------------------------------------------------------------------------------------------------------------------------------------------------------------------------------------------------------------------------------------------------------------------------------------------------------------------------------------------------------------------------------------------------------------------------------------------------------------------------------------------------------------------------------------------------------------------------------------------------------------------------------------------------------------------------------------------------------------------------------------------------------------------------------------------------------------------------------------------------------------------------------------------------------------------------------------------------------------------------------------------------------------------------------------------------------------------------------------------------------------------------------------------------------------------------------------------------------------------------------------------------------------------------------------------------------------------------------------------------------------------------------------------------------------------------------------------------------------------------------------------------------------------------------------------------------------------------------------------|----------------------------|-------------|----------------|-----|-----|--------------------------------------------------------------------------------|-----------------------------------------|-------|-----|--|--|
| 1                                       | 110                                                          |                                                                                                                                                                                                                                                                                                                                                                                                                                                                                                                                                                                                                                                                                                                                                                                                                                                                                                                                                                                                                                                                                                                                                                                                                                                                                                                                                                                                                                                                                                                                                                                                                                                                                                                                                                                                                                                                                                                                                                                                                                                                                                                                                                                                                                                                                                                                                                                                                                                                                                                                                                                                                                                                                                                                  | -                          | CIL 10      | 1D             | 17. | CAT | Circuit terrors ton                                                            | ,                                       | CA LO | 4   |  |  |
| 150000000000000000000000000000000000000 | 13/3<br>15/3<br>15/3<br>15/3<br>15/3<br>15/3<br>15/3<br>15/3 | PACE EPOPARACI<br>PEL P<br>PEL P |                            |             |                |     |     | FOC V  DEG  SEC  SEC  SEC  SEC  SEC  SEC  SEC  SEC                             | 1.0 0.0 1.0 1.0 1.0 1.0 1.0 1.0 1.0 1.0 |       |     |  |  |
|                                         |                                                              | CHA WITTS IT B                                                                                                                                                                                                                                                                                                                                                                                                                                                                                                                                                                                                                                                                                                                                                                                                                                                                                                                                                                                                                                                                                                                                                                                                                                                                                                                                                                                                                                                                                                                                                                                                                                                                                                                                                                                                                                                                                                                                                                                                                                                                                                                                                                                                                                                                                                                                                                                                                                                                                                                                                                                                                                                                                                                   | EAGE 1<br>73<br>174<br>113 | CHEST CHEST |                | 100 |     | #24794 2.21 2.23 (10<br>1.00001744043 12 12 12<br>1170401 (0.29 18.1 13.7 (0.1 | A PARTY                                 | jtes. | 123 |  |  |