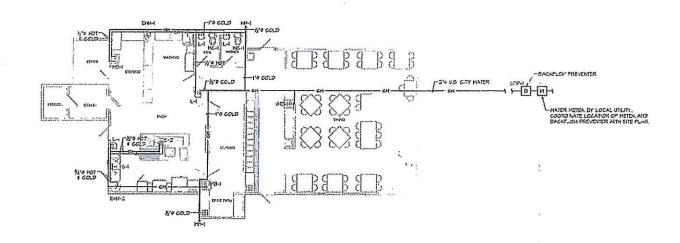

## WASTE & VENT PLAN SCALE 1/8" = 1'-0"

PLUMBING PLAN SCALE 1/8"=1'-0"

| Thotas                                                                                 | PLUMBING PLANS                                                                                                                                                                                | FRE                   |
|----------------------------------------------------------------------------------------|-----------------------------------------------------------------------------------------------------------------------------------------------------------------------------------------------|-----------------------|
| Lovelace                                                                               | clingen and associates                                                                                                                                                                        | Green                 |
| 7493 Satul Diba<br>Ramase, IN 38053<br>Harra (CO)SIT-3931<br>mail: Harden Distantibate | 5339 LM NORTH, STE. 110B<br>JACKSON, MISS, 39266-4141 <b>architect</b><br>PHONE AND FAN 601-713-9291<br>E-MAIL: ellogenssociassis (no sen)<br>REMEDICAL STEEP CONTROLLEM ON PROCESSITE MODIES | Day 76716<br>Dros TEL |