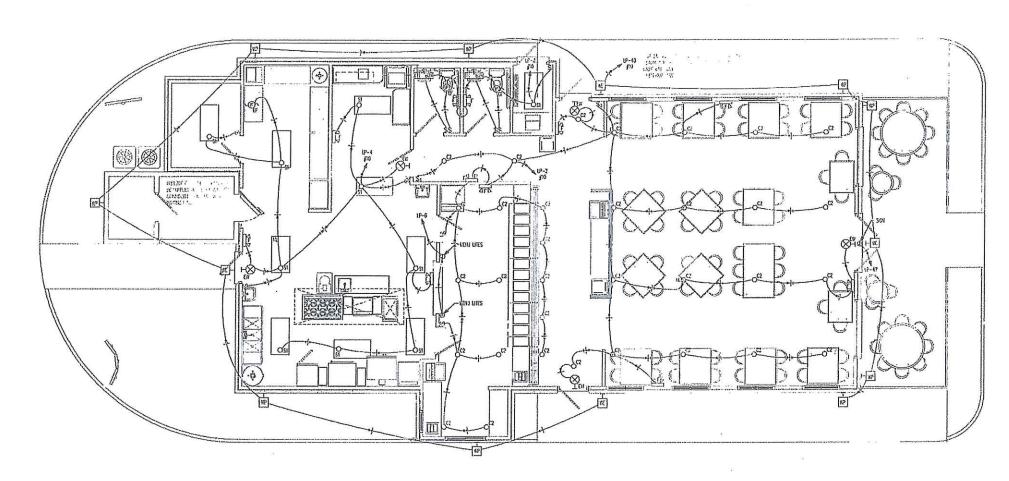

Ice Machine

240V, 20 Amp, 3 phase, 3/8" water

Steam Tables (gas)

72" (5 tray) - 30,000 BTU, ¾" gas 58" (4 tray) - 30,000 BTU, ¾" gas

FLOOR PLAN

SCALE 1/4" = 1'-0"

FLOOR PLAN Clingan and associates
5339-53 NORTH, STE, 110B architect
JACKSON, MISS, 39265-4141
PHONEI AND BAX 60-173-993
E-MAIL: clinguassociate;@live.com
AL HATERA, MERO DO EN CLEMEN OR SOCIALISE ARCHITECT