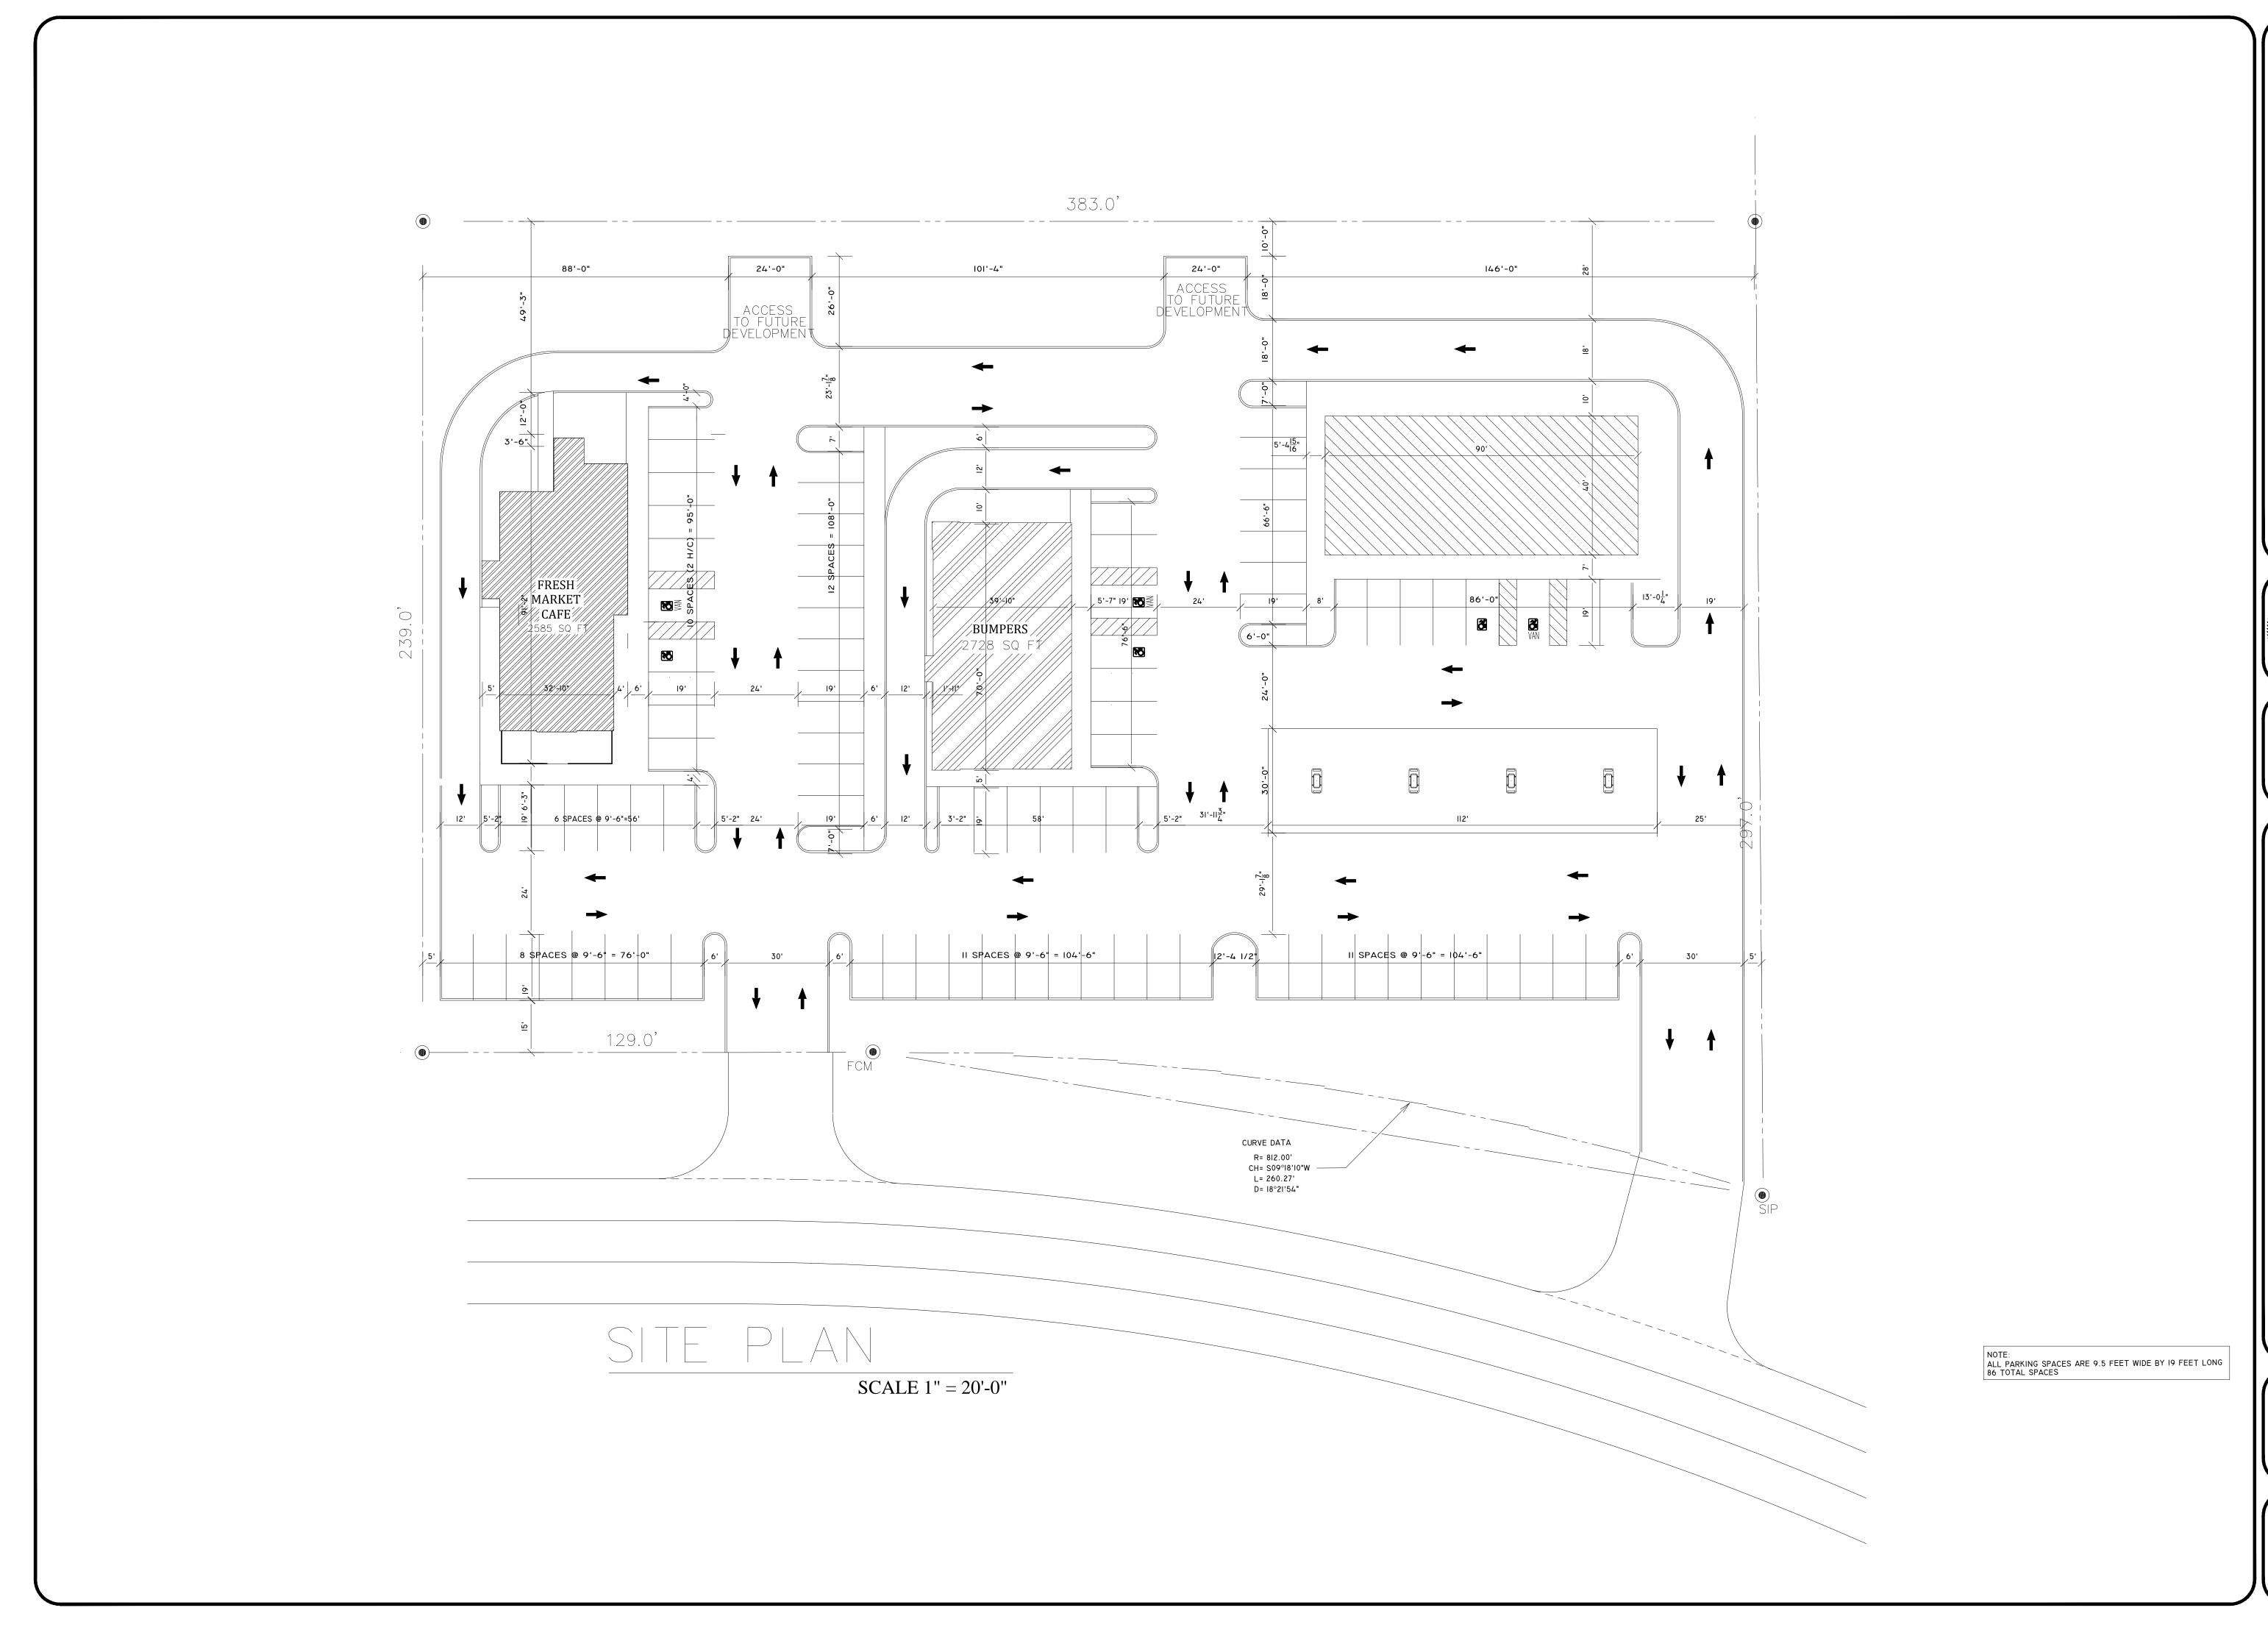

PRELIMINARY SITE PLAN

Alton B. Clingan, Jr.

5144 Reddoch Drive
Jackson, Mississippi 39211-4538
Phone and Fax (601) 713-0993
e-mail: alunbdinganjarchitect@outlock.com
ALMATDUAL HEADH © 2021 ALTON & CLINEAN JR.