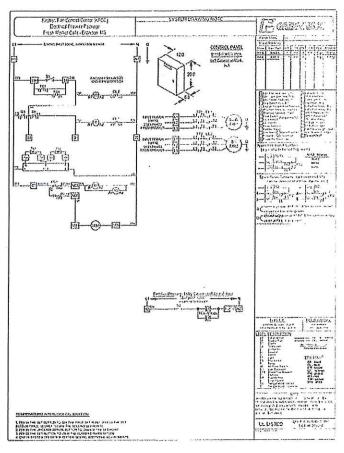

## FIRE SUPPRESSION FOR GAS APPLIANCES - KITCHEN HOOD WIRING DETAIL NOT TO SCALE

| ,                                       | to rze                                                       | ETO 'A USED FOR VIE AS A SERVE<br>TO INCH                                                                                                                                                                                                                                                                                                                                                                                                                                                                                                                                                                                                                                                                                                                                                                                                                                                                                                                                                                                                                                                                                                                                                                                                                                                                                                                                                                                                                                                                                                                                                                                                                                                                                                                                                                                                                                                                                                                                                                                                                                                                                                                                                                                                                                                                                                                                                                                                                                                                                                                                                                                                                                                                                        | шен                        | p.5         | AIDS<br>TELL I | 3;0 |     | nea atheres<br>nea atheres<br>ne atheres                                       |                                         |       |     |  |  |
|-----------------------------------------|--------------------------------------------------------------|----------------------------------------------------------------------------------------------------------------------------------------------------------------------------------------------------------------------------------------------------------------------------------------------------------------------------------------------------------------------------------------------------------------------------------------------------------------------------------------------------------------------------------------------------------------------------------------------------------------------------------------------------------------------------------------------------------------------------------------------------------------------------------------------------------------------------------------------------------------------------------------------------------------------------------------------------------------------------------------------------------------------------------------------------------------------------------------------------------------------------------------------------------------------------------------------------------------------------------------------------------------------------------------------------------------------------------------------------------------------------------------------------------------------------------------------------------------------------------------------------------------------------------------------------------------------------------------------------------------------------------------------------------------------------------------------------------------------------------------------------------------------------------------------------------------------------------------------------------------------------------------------------------------------------------------------------------------------------------------------------------------------------------------------------------------------------------------------------------------------------------------------------------------------------------------------------------------------------------------------------------------------------------------------------------------------------------------------------------------------------------------------------------------------------------------------------------------------------------------------------------------------------------------------------------------------------------------------------------------------------------------------------------------------------------------------------------------------------------|----------------------------|-------------|----------------|-----|-----|--------------------------------------------------------------------------------|-----------------------------------------|-------|-----|--|--|
| 1                                       | 110                                                          |                                                                                                                                                                                                                                                                                                                                                                                                                                                                                                                                                                                                                                                                                                                                                                                                                                                                                                                                                                                                                                                                                                                                                                                                                                                                                                                                                                                                                                                                                                                                                                                                                                                                                                                                                                                                                                                                                                                                                                                                                                                                                                                                                                                                                                                                                                                                                                                                                                                                                                                                                                                                                                                                                                                                  | -                          | CIL 10      | 1D             | 17. | CAT | Circuit terrors ton                                                            | ,                                       | CA LO | 4   |  |  |
| 150000000000000000000000000000000000000 | 13/3<br>15/3<br>15/3<br>15/3<br>15/3<br>15/3<br>15/3<br>15/3 | PACE EPOPARACI<br>PEL P<br>PEL P |                            |             |                |     |     | FOC V  DEG  SEC  SEC  SEC  SEC  SEC  SEC  SEC  SEC                             | 1.0 0.0 1.0 1.0 1.0 1.0 1.0 1.0 1.0 1.0 |       |     |  |  |
|                                         |                                                              | CHA WITTS IT B                                                                                                                                                                                                                                                                                                                                                                                                                                                                                                                                                                                                                                                                                                                                                                                                                                                                                                                                                                                                                                                                                                                                                                                                                                                                                                                                                                                                                                                                                                                                                                                                                                                                                                                                                                                                                                                                                                                                                                                                                                                                                                                                                                                                                                                                                                                                                                                                                                                                                                                                                                                                                                                                                                                   | EAGE 1<br>73<br>174<br>113 | CHEST CHEST |                | 100 |     | #24794 2.21 2.23 (10<br>1.00001744043 12 12 12<br>1170401 (0.29 18.1 13.7 (0.1 | A PARTY                                 | jtes. | 123 |  |  |