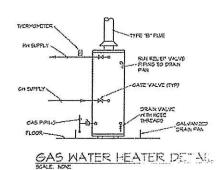

LATT GIST 4, WYX -1/9 BEILD

"PLUS IF END OF LINE

PIPE SEAL DETAIL

AIR ADMITTANCE VALVE - ATTIC INSTALL SCALE, ICAE

INCOMING DOMESTIC HATER SERVICE STATE NORE

| (L+)  | ETAMORIO EXCITICO DEL TO ANGLES FRONCE CANAGORI EXCITICA OSTE LA ORGANIZADO PROCEPTICADO CAPEET DRAN ACO TRAO NAME CAPEET DRAN ACO CAPEET DRAN A | 8          | 2,  | iē.  |
|-------|--------------------------------------------------------------------------------------------------------------------------------------------------------------------------------------------------------------------------------------------------------------------------------------------------------------------------------------------------------------------------------------------------------------------------------------------------------------------------------------------------------------------------------------------------------------------------------------------------------------------------------------------------------------------------------------------------------------------------------------------------------------------------------------------------------------------------------------------------------------------------------------------------------------------------------------------------------------------------------------------------------------------------------------------------------------------------------------------------------------------------------------------------------------------------------------------------------------------------------------------------------------------------------------------------------------------------------------------------------------------------------------------------------------------------------------------------------------------------------------------------------------------------------------------------------------------------------------------------------------------------------------------------------------------------------------------------------------------------------------------------------------------------------------------------------------------------------------------------------------------------------------------------------------------------------------------------------------------------------------------------------------------------------------------------------------------------------------------------------------------------------|------------|-----|------|
| re-:  | PATER CLOSET, FUSH TANK TIPE ADA CONFLIANT,<br>BLOHARED BOYC, COLON PER ARCH, TOURL TO<br>ANTIRCAN DIANDAND 2712-1212, FROVIDG ((AT                                                                                                                                                                                                                                                                                                                                                                                                                                                                                                                                                                                                                                                                                                                                                                                                                                                                                                                                                                                                                                                                                                                                                                                                                                                                                                                                                                                                                                                                                                                                                                                                                                                                                                                                                                                                                                                                                                                                                                                            |            | 2"  | 5'   |
| MS+1  | HOP FASH, FIAT MEDDISCHEA 14" X 14" MOLDED<br>STONE NY 050AA FALLET, 050AA HOSE AND EMACKET,<br>05166 MOP HANSER ERACKET                                                                                                                                                                                                                                                                                                                                                                                                                                                                                                                                                                                                                                                                                                                                                                                                                                                                                                                                                                                                                                                                                                                                                                                                                                                                                                                                                                                                                                                                                                                                                                                                                                                                                                                                                                                                                                                                                                                                                                                                       | 2.         | 2'  | di-  |
| Eren  | IN-DRIVENTER SO GALLSY, ELECTRIC HTM TUK.  NON-SMULTAKEN'S 6 IN HEATING ELDYCHYS, ESYAL, TO  RECOVICE SES, ESOSOB, 200 ARRO, ESOVED SHAN  FAMILY, OFFERENCE THE TO CONDOORS                                                                                                                                                                                                                                                                                                                                                                                                                                                                                                                                                                                                                                                                                                                                                                                                                                                                                                                                                                                                                                                                                                                                                                                                                                                                                                                                                                                                                                                                                                                                                                                                                                                                                                                                                                                                                                                                                                                                                    | ETT FLAN   | X-A | NA.  |
| DH-2  | INTER-TATE DO GALON DECIRCINTO AL NO-SALTACE DE NA COMPALITACIO DE NA CARRO EL POLAS ESTAS DE NAS PROVINCIONAS DE NAN FANO. S. OVEREGO LES DO AND DOTO                                                                                                                                                                                                                                                                                                                                                                                                                                                                                                                                                                                                                                                                                                                                                                                                                                                                                                                                                                                                                                                                                                                                                                                                                                                                                                                                                                                                                                                                                                                                                                                                                                                                                                                                                                                                                                                                                                                                                                         | CEE FLAN   | N/A | NZ   |
| EFPet | DACKTION PROVINTER REDUCED PRESSURE ZOIC, W<br>SOLADON VALVES ITES POSTS, AND NUIT STRAINER,<br>EDIAL TO NATIS MODIL RAGIT-S OR EDIAL                                                                                                                                                                                                                                                                                                                                                                                                                                                                                                                                                                                                                                                                                                                                                                                                                                                                                                                                                                                                                                                                                                                                                                                                                                                                                                                                                                                                                                                                                                                                                                                                                                                                                                                                                                                                                                                                                                                                                                                          | SEE FLAN   | N/A | N3   |
| ひらし   | CE MAKER CONJECTION CHARGE THE FIRST OF VALVE                                                                                                                                                                                                                                                                                                                                                                                                                                                                                                                                                                                                                                                                                                                                                                                                                                                                                                                                                                                                                                                                                                                                                                                                                                                                                                                                                                                                                                                                                                                                                                                                                                                                                                                                                                                                                                                                                                                                                                                                                                                                                  | 1/2"       | N/A | N.A. |
| Med   | ACL INDRAM FREEERS, GRED THE INH AMI<br>SPHOLYALUM ESCACE DOWN TO HOODFORD MODEL<br>85 INDVIDE KN-STCKEY                                                                                                                                                                                                                                                                                                                                                                                                                                                                                                                                                                                                                                                                                                                                                                                                                                                                                                                                                                                                                                                                                                                                                                                                                                                                                                                                                                                                                                                                                                                                                                                                                                                                                                                                                                                                                                                                                                                                                                                                                       | <i>5</i> - | 84  | 16.7 |
| 5-1   | SIX 3 BOOL EQUAL TO ADVANCE TABLE<br>83-3-34-24 PROVIDE BY HALL MOAT SWING PALICET<br>EQUAL TES ERAGO B-5250                                                                                                                                                                                                                                                                                                                                                                                                                                                                                                                                                                                                                                                                                                                                                                                                                                                                                                                                                                                                                                                                                                                                                                                                                                                                                                                                                                                                                                                                                                                                                                                                                                                                                                                                                                                                                                                                                                                                                                                                                   | 115*       | 3   | 4.   |
| 5-2   | SNC - BOX. I FOLE STANLESS STEEL BOJAL TO ELKAY<br>OF STEEL FOLE PARCET BOAL TO COLTA ISSUE                                                                                                                                                                                                                                                                                                                                                                                                                                                                                                                                                                                                                                                                                                                                                                                                                                                                                                                                                                                                                                                                                                                                                                                                                                                                                                                                                                                                                                                                                                                                                                                                                                                                                                                                                                                                                                                                                                                                                                                                                                    | 5'         | 2'  | 12.  |