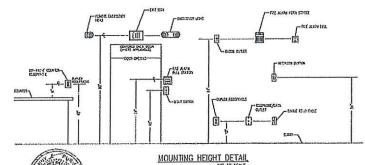

## FIRE SUPPRESSION FOR GAS APPLIANCES - KITCHEN HOOD WIRING DETAIL NOT TO SCALE

| ,                                       | to rze                                                       | ETO 'A USED FOR VIE AS A SERVE<br>TO INCH                                                                                                                                                                                                                                                                                                                                                                                                                                                                                                                                                                                                                                                                                                                                                                                                                                                                                                                                                                                                                                                                                                                                                                                                                                                                                                                                                                                                                                                                                                                                                                                                                                                                                                                                                                                                                                                                                                                                                                                                                                                                                                                                                                                                                                                                                                                                                                                                                                                                                                                                                                                                                                                                                        | шен                        | p.5         | AIDS<br>TELL I | 3;0 |     | nea atheres<br>nea atheres<br>ne atheres                                       |                                         |       |     |  |  |
|-----------------------------------------|--------------------------------------------------------------|----------------------------------------------------------------------------------------------------------------------------------------------------------------------------------------------------------------------------------------------------------------------------------------------------------------------------------------------------------------------------------------------------------------------------------------------------------------------------------------------------------------------------------------------------------------------------------------------------------------------------------------------------------------------------------------------------------------------------------------------------------------------------------------------------------------------------------------------------------------------------------------------------------------------------------------------------------------------------------------------------------------------------------------------------------------------------------------------------------------------------------------------------------------------------------------------------------------------------------------------------------------------------------------------------------------------------------------------------------------------------------------------------------------------------------------------------------------------------------------------------------------------------------------------------------------------------------------------------------------------------------------------------------------------------------------------------------------------------------------------------------------------------------------------------------------------------------------------------------------------------------------------------------------------------------------------------------------------------------------------------------------------------------------------------------------------------------------------------------------------------------------------------------------------------------------------------------------------------------------------------------------------------------------------------------------------------------------------------------------------------------------------------------------------------------------------------------------------------------------------------------------------------------------------------------------------------------------------------------------------------------------------------------------------------------------------------------------------------------|----------------------------|-------------|----------------|-----|-----|--------------------------------------------------------------------------------|-----------------------------------------|-------|-----|--|--|
| 1                                       | 110                                                          |                                                                                                                                                                                                                                                                                                                                                                                                                                                                                                                                                                                                                                                                                                                                                                                                                                                                                                                                                                                                                                                                                                                                                                                                                                                                                                                                                                                                                                                                                                                                                                                                                                                                                                                                                                                                                                                                                                                                                                                                                                                                                                                                                                                                                                                                                                                                                                                                                                                                                                                                                                                                                                                                                                                                  | -                          | CIL 10      | 1D             | 17. | CAT | Circuit terrors ton                                                            | ,                                       | CA LO | 4   |  |  |
| 150000000000000000000000000000000000000 | 13/3<br>15/3<br>15/3<br>15/3<br>15/3<br>15/3<br>15/3<br>15/3 | PACE EPOPARACI<br>PEL P<br>PEL P |                            |             |                |     |     | FOC V  DEG  SEC  SEC  SEC  SEC  SEC  SEC  SEC  SEC                             | 1.0 0.0 1.0 1.0 1.0 1.0 1.0 1.0 1.0 1.0 |       |     |  |  |
|                                         |                                                              | CHA WITTS IT B                                                                                                                                                                                                                                                                                                                                                                                                                                                                                                                                                                                                                                                                                                                                                                                                                                                                                                                                                                                                                                                                                                                                                                                                                                                                                                                                                                                                                                                                                                                                                                                                                                                                                                                                                                                                                                                                                                                                                                                                                                                                                                                                                                                                                                                                                                                                                                                                                                                                                                                                                                                                                                                                                                                   | EAGE 1<br>73<br>174<br>113 | CHEST CHEST |                | 100 |     | #24794 2.21 2.23 (10<br>1.00001744043 12 12 12<br>1170401 (0.29 18.1 13.7 (0.1 | A PARTY                                 | jtes. | 123 |  |  |