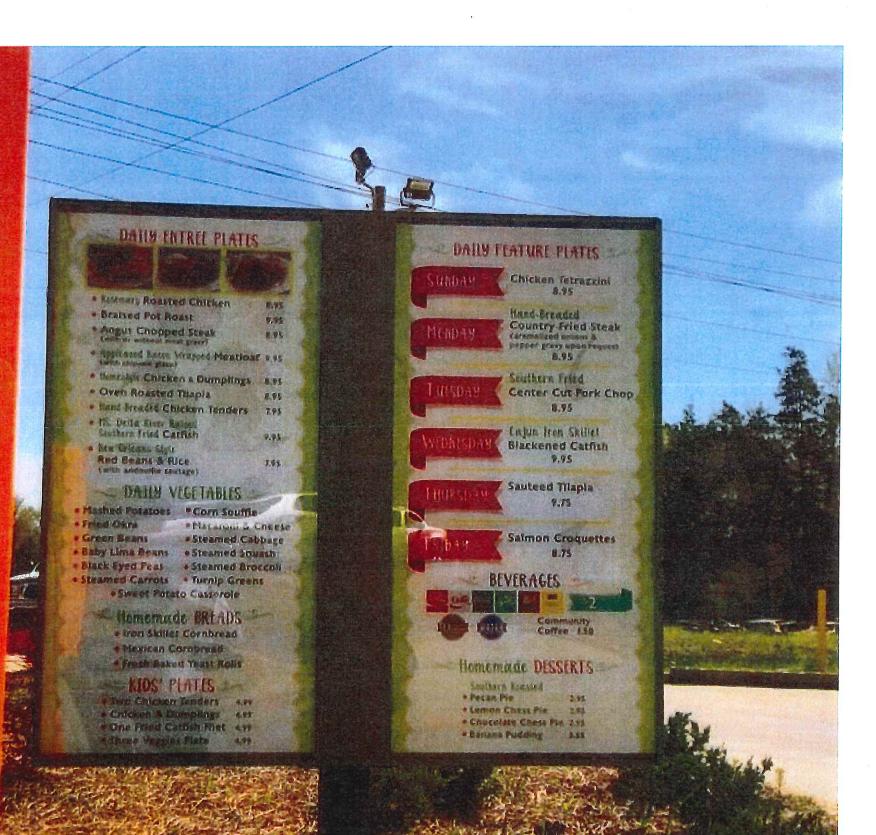

JACKE'S
Gluc

Date 06/04/21 Red
Date 06/04/22 Red
Date 06

DEVELOPMENT FOR

256,000 BTU 8-eye gas top 53" refrigerator base 1/5 HP motor 81,000 BTU Gas Grille 110,000 BTU Gas fryer 220V, 3 HP Mixer 115V, 1/2 HP Freezer

Combination oven 115V, 9 Amp, 3/4" water conn, 80,000 BTU

Convection oven

220V, 3 Amp, 3/4" gas conn, 3/4" water conn 15 Amp dedicated circuit

120V, 15 Amp Proofer

Dishwasher

240V, 60 Amp, 3 phase, 1/2" gas conn, 3/4" water conn

Ice Machine

240V, 20 Amp, 3 phase, 3/8" water

Steam Tables (gas)

72" (5 tray) - 30,000 BTU, ¾" gas 58" (4 tray) - 30,000 BTU, ¾" gas

FLOOR PLAN

SCALE 1/4" = 1'-0"

FLOOR PLAN Clingan and associates
5339-53 NORTH, STE, 110B architect
JACKSON, MISS, 39265-4141
PHONEI AND BAX 60-173-993
E-MAIL: clinguassociate;@live.com
AL HATERA, MERO DO EN CLEMEN OR SOCIALISE ARCHITECT