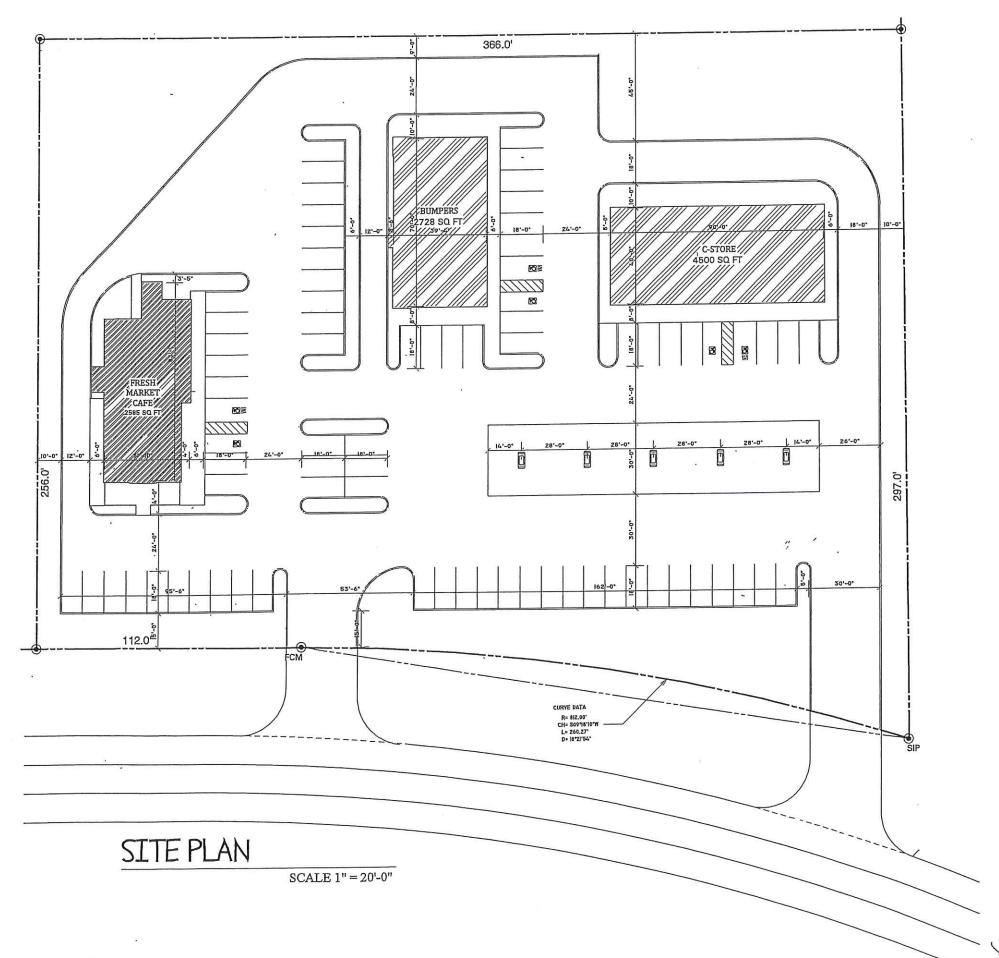

PRELIMINARY SITE PLAN

Alton B. Clingan, Jr.

5144 Reddoch Drive
Jackson, Mississippi 39211-4538
Phone and Fax (601) 713-0993
e-mail: alunbdinganjarchitect@outlock.com
ALMATDUAL HEADH © 2021 ALTON & CLINEAN JR.