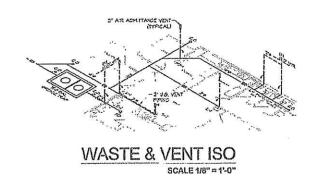

## WASTE & VENT PLAN SCALE 1/8" = 1'-0"

PLUMBING PLAN SCALE 1/8"=1'-0"

| Thotas                                                                                 | PLUMBING PLANS                                                                                                                                                                                | FRE                   |
|----------------------------------------------------------------------------------------|-----------------------------------------------------------------------------------------------------------------------------------------------------------------------------------------------|-----------------------|
| Lovelace                                                                               | clingen and associates                                                                                                                                                                        | Green                 |
| 7493 Satul Diba<br>Ramase, IN 38053<br>Harra (CO)SIT-3931<br>mail: Harden Distantibate | 5339 LM NORTH, STE. 110B<br>JACKSON, MISS, 39266-4141 <b>architect</b><br>PHONE AND FAN 601-713-9291<br>E-MAIL: ellogenssociassis (no sen)<br>REMEDICAL STEEP CONTROLLEM ON PROCESSITE MODIES | Day 76716<br>Dros TEL |

LATT GIST 4, WYX -1/9 BEILD

"PLUS IF END OF LINE

PIPE SEAL DETAIL

AIR ADMITTANCE VALVE - ATTIC INSTALL SCALE, ICAE

INCOMING DOMESTIC HATER SERVICE STATE NORE

| (L+)  | ETAMORIO EXCITICO DEL TO ANGLES FRONCE CANAGORI EXCITICA OSTE LA ORGANIZADO PROCEPTICADO CAPEET DRAN ACO TRAO NAME CAPEET DRAN ACO CAPEET DRAN A | 8          | 2,  | iē.  |
|-------|--------------------------------------------------------------------------------------------------------------------------------------------------------------------------------------------------------------------------------------------------------------------------------------------------------------------------------------------------------------------------------------------------------------------------------------------------------------------------------------------------------------------------------------------------------------------------------------------------------------------------------------------------------------------------------------------------------------------------------------------------------------------------------------------------------------------------------------------------------------------------------------------------------------------------------------------------------------------------------------------------------------------------------------------------------------------------------------------------------------------------------------------------------------------------------------------------------------------------------------------------------------------------------------------------------------------------------------------------------------------------------------------------------------------------------------------------------------------------------------------------------------------------------------------------------------------------------------------------------------------------------------------------------------------------------------------------------------------------------------------------------------------------------------------------------------------------------------------------------------------------------------------------------------------------------------------------------------------------------------------------------------------------------------------------------------------------------------------------------------------------------|------------|-----|------|
| re-:  | PATER CLOSET, FUSH TANK TIPE ADA CONFLIANT,<br>BLOHARED BOYC, COLON PER ARCH, TOURL TO<br>ANTIRCAN DIANDAND 2712-1212, FROVIDG ((AT                                                                                                                                                                                                                                                                                                                                                                                                                                                                                                                                                                                                                                                                                                                                                                                                                                                                                                                                                                                                                                                                                                                                                                                                                                                                                                                                                                                                                                                                                                                                                                                                                                                                                                                                                                                                                                                                                                                                                                                            |            | 2"  | 5'   |
| MS+1  | HOP FASH, FIAT MEDDISCHEA 14" X 14" MOLDED<br>STONE NY 050AA FALLET, 050AA HOSE AND EMACKET,<br>05166 MOP HANSER ERACKET                                                                                                                                                                                                                                                                                                                                                                                                                                                                                                                                                                                                                                                                                                                                                                                                                                                                                                                                                                                                                                                                                                                                                                                                                                                                                                                                                                                                                                                                                                                                                                                                                                                                                                                                                                                                                                                                                                                                                                                                       | 2.         | 2'  | di-  |
| Eren  | IN-DRIVENTER SO GALLSY, ELECTRIC HTM TUK.  NON-SMULTAKEN'S 6 IN HEATING ELDYCHYS, ESYAL, TO  RECOVICE SES, ESOSOB, 200 ARRO, ESOVED SHAN  FAMILY, OFFERENCE THE TO CONDOORS                                                                                                                                                                                                                                                                                                                                                                                                                                                                                                                                                                                                                                                                                                                                                                                                                                                                                                                                                                                                                                                                                                                                                                                                                                                                                                                                                                                                                                                                                                                                                                                                                                                                                                                                                                                                                                                                                                                                                    | ETT FLAN   | X-A | NA.  |
| DH-2  | INTER-TATE DO GALON DECIRCINTO AL NO-SALTACE DE NA COMPALITACIO DE NA CARRO EL POLAS ESTAS DE NAS PROVINCIONAS DE NAN FANO. S. OVEREGO LES DO AND DOTO                                                                                                                                                                                                                                                                                                                                                                                                                                                                                                                                                                                                                                                                                                                                                                                                                                                                                                                                                                                                                                                                                                                                                                                                                                                                                                                                                                                                                                                                                                                                                                                                                                                                                                                                                                                                                                                                                                                                                                         | CEE FLAN   | N/A | NZ   |
| EFPet | DACKTION PROVINTER REDUCED PRESSURE ZOIC, W<br>SOLADON VALVES ITES POSTS, AND NUIT STRAINER,<br>EDIAL TO NATIS MODIL RAGIT-S OR EDIAL                                                                                                                                                                                                                                                                                                                                                                                                                                                                                                                                                                                                                                                                                                                                                                                                                                                                                                                                                                                                                                                                                                                                                                                                                                                                                                                                                                                                                                                                                                                                                                                                                                                                                                                                                                                                                                                                                                                                                                                          | SEE FLAN   | N/A | N3   |
| ひらし   | CE MAKER CONJECTION CHARGE THE FIRST OF VALVE                                                                                                                                                                                                                                                                                                                                                                                                                                                                                                                                                                                                                                                                                                                                                                                                                                                                                                                                                                                                                                                                                                                                                                                                                                                                                                                                                                                                                                                                                                                                                                                                                                                                                                                                                                                                                                                                                                                                                                                                                                                                                  | 1/2"       | N/A | N.A. |
| Med   | ACL INDRAM FREEERS, GRED THE INH AMI<br>SPHOLYALUM ESCACE DOWN TO HOODFORD MODEL<br>85 INDVIDE KN-STCKEY                                                                                                                                                                                                                                                                                                                                                                                                                                                                                                                                                                                                                                                                                                                                                                                                                                                                                                                                                                                                                                                                                                                                                                                                                                                                                                                                                                                                                                                                                                                                                                                                                                                                                                                                                                                                                                                                                                                                                                                                                       | <i>5</i> - | 84  | 16.7 |
| 5-1   | SIX 3 BOOL EQUAL TO ADVANCE TABLE<br>83-3-34-24 PROVIDE BY HALL MOAT SWING PALICET<br>EQUAL TES ERAGO B-5250                                                                                                                                                                                                                                                                                                                                                                                                                                                                                                                                                                                                                                                                                                                                                                                                                                                                                                                                                                                                                                                                                                                                                                                                                                                                                                                                                                                                                                                                                                                                                                                                                                                                                                                                                                                                                                                                                                                                                                                                                   | 115*       | 3   | 4.   |
| 5-2   | SNC - BOX. I FOLE STANLESS STEEL BOJAL TO ELKAY<br>OF STEEL FOLE PARCET BOAL TO COLTA ISSUE                                                                                                                                                                                                                                                                                                                                                                                                                                                                                                                                                                                                                                                                                                                                                                                                                                                                                                                                                                                                                                                                                                                                                                                                                                                                                                                                                                                                                                                                                                                                                                                                                                                                                                                                                                                                                                                                                                                                                                                                                                    | 5'         | 2'  | 12.  |