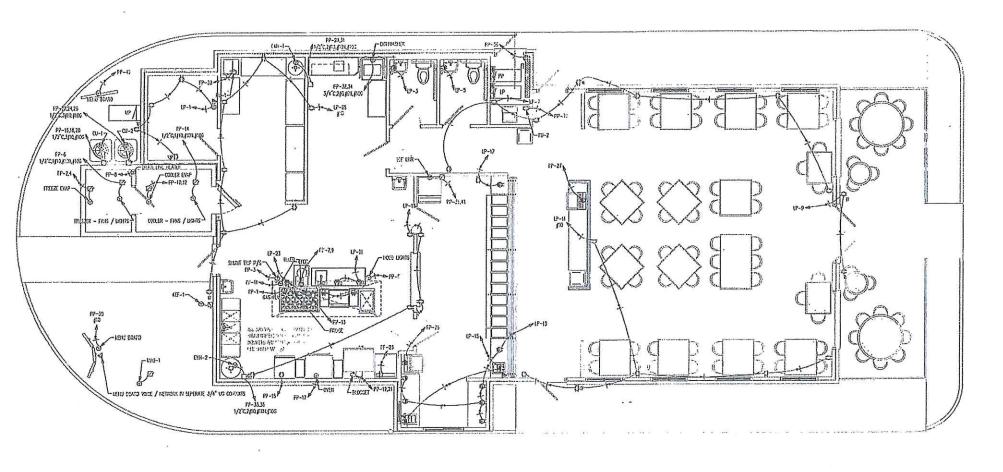

FRESH MARKET CAFE Greenfield Road, Brandon MS

P-2

the 17016 kg from Tel, kg that Appe kg

in the r

. ---

FLOOR CLEAN OUT

MYE MYE INTH REDUCING BRANC IF HAIN IS OVER 47

CLEANOUT FLUG AND BODY, SEE SPEA