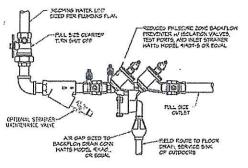

LATT GIST 4, WYX -1/9 BEILD

"PLUS IF END OF LINE

PIPE SEAL DETAIL

AIR ADMITTANCE VALVE - ATTIC INSTALL SCALE, ICAE

INCOMING DOMESTIC HATER SERVICE STATE NORE

| (L+)  | ETAMORIO EXCITICO DEL TO ANGLES FRONCE CANAGORI EXCITICA OSTE LA ORGANIZADO PROCEPTICADO CAPEET DRAN ACO TRAO NAME CAPEET DRAN ACO CAPEET DRAN A | 8          | 2,  | iē.  |
|-------|--------------------------------------------------------------------------------------------------------------------------------------------------------------------------------------------------------------------------------------------------------------------------------------------------------------------------------------------------------------------------------------------------------------------------------------------------------------------------------------------------------------------------------------------------------------------------------------------------------------------------------------------------------------------------------------------------------------------------------------------------------------------------------------------------------------------------------------------------------------------------------------------------------------------------------------------------------------------------------------------------------------------------------------------------------------------------------------------------------------------------------------------------------------------------------------------------------------------------------------------------------------------------------------------------------------------------------------------------------------------------------------------------------------------------------------------------------------------------------------------------------------------------------------------------------------------------------------------------------------------------------------------------------------------------------------------------------------------------------------------------------------------------------------------------------------------------------------------------------------------------------------------------------------------------------------------------------------------------------------------------------------------------------------------------------------------------------------------------------------------------------|------------|-----|------|
| re-:  | PATER CLOSET, FUSH TANK TIPE ADA CONFLIANT,<br>BLOHARED BOYC, COLON PER ARCH, TOURL TO<br>ANTIRCAN DIANDAND 2712-1212, FROVIDG ((AT                                                                                                                                                                                                                                                                                                                                                                                                                                                                                                                                                                                                                                                                                                                                                                                                                                                                                                                                                                                                                                                                                                                                                                                                                                                                                                                                                                                                                                                                                                                                                                                                                                                                                                                                                                                                                                                                                                                                                                                            |            | 2"  | 5'   |
| MS+1  | HOP FASH, FIAT MEDDISCHEA 14" X 14" MOLDED<br>STONE NY 050AA FALLET, 050AA HOSE AND EMACKET,<br>05166 MOP HANSER ERACKET                                                                                                                                                                                                                                                                                                                                                                                                                                                                                                                                                                                                                                                                                                                                                                                                                                                                                                                                                                                                                                                                                                                                                                                                                                                                                                                                                                                                                                                                                                                                                                                                                                                                                                                                                                                                                                                                                                                                                                                                       | 2.         | 2'  | di-  |
| Eren  | IN-DRIVENTER SO GALLSY, ELECTRIC HTM TUK.  NON-SMULTAKEN'S 6 IN HEATING ELDYCHYS, ESYAL, TO  RECOVICE SES, ESOSOB, 200 ARRO, ESOVED SHAN  FAMILY, OFFERENCE THE TO CONDOORS                                                                                                                                                                                                                                                                                                                                                                                                                                                                                                                                                                                                                                                                                                                                                                                                                                                                                                                                                                                                                                                                                                                                                                                                                                                                                                                                                                                                                                                                                                                                                                                                                                                                                                                                                                                                                                                                                                                                                    | ETT FLAN   | X-A | NA.  |
| DH-2  | INTER-TATE DO GALON DECIRCINTO AL NO-SALTACE DE NA COMPALITACIO DE NA CARRO EL POLAS ESTAS DE NAS PROVINCIONAS DE NAN FANO. S. OVEREGO LES DO AND DOTO                                                                                                                                                                                                                                                                                                                                                                                                                                                                                                                                                                                                                                                                                                                                                                                                                                                                                                                                                                                                                                                                                                                                                                                                                                                                                                                                                                                                                                                                                                                                                                                                                                                                                                                                                                                                                                                                                                                                                                         | CEE FLAN   | N/A | NZ   |
| EFPet | DACKTION PROVINTER REDUCED PRESSURE ZOIC, W<br>SOLADON VALVES ITES POSTS, AND NUIT STRAINER,<br>EDIAL TO NATIS MODIL RAGIT-S OR EDIAL                                                                                                                                                                                                                                                                                                                                                                                                                                                                                                                                                                                                                                                                                                                                                                                                                                                                                                                                                                                                                                                                                                                                                                                                                                                                                                                                                                                                                                                                                                                                                                                                                                                                                                                                                                                                                                                                                                                                                                                          | SEE FLAN   | N/A | N3   |
| ひらし   | CE MAKER CONJECTION CHARGE THE FIRST OF VALVE                                                                                                                                                                                                                                                                                                                                                                                                                                                                                                                                                                                                                                                                                                                                                                                                                                                                                                                                                                                                                                                                                                                                                                                                                                                                                                                                                                                                                                                                                                                                                                                                                                                                                                                                                                                                                                                                                                                                                                                                                                                                                  | 1/2"       | N/A | N.A. |
| Med   | ACL INDRAM FREEERS, GRED THE INH AMI<br>SPHOLYALUM ESCACE DOWN TO HOODFORD MODEL<br>85 INDVIDE KN-STCKEY                                                                                                                                                                                                                                                                                                                                                                                                                                                                                                                                                                                                                                                                                                                                                                                                                                                                                                                                                                                                                                                                                                                                                                                                                                                                                                                                                                                                                                                                                                                                                                                                                                                                                                                                                                                                                                                                                                                                                                                                                       | <i>5</i> - | 84  | 16.7 |
| 5-1   | SIX 3 BOOL EQUAL TO ADVANCE TABLE<br>83-3-34-24 PROVIDE BY HALL MOAT SWING PALICET<br>EQUAL TES ERAGO B-5250                                                                                                                                                                                                                                                                                                                                                                                                                                                                                                                                                                                                                                                                                                                                                                                                                                                                                                                                                                                                                                                                                                                                                                                                                                                                                                                                                                                                                                                                                                                                                                                                                                                                                                                                                                                                                                                                                                                                                                                                                   | 115*       | 3   | 4.   |
| 5-2   | SNC - BOX. I FOLE STANLESS STEEL BOJAL TO ELKAY<br>OF STEEL FOLE PARCET BOAL TO COLTA ISSUE                                                                                                                                                                                                                                                                                                                                                                                                                                                                                                                                                                                                                                                                                                                                                                                                                                                                                                                                                                                                                                                                                                                                                                                                                                                                                                                                                                                                                                                                                                                                                                                                                                                                                                                                                                                                                                                                                                                                                                                                                                    | 5'         | 2'  | 12.  |

HOL SUPPLY DRAW MON, TRAP

PLUMBING F YTURE SOURMENT SCHEDULE

C4C3 Subst Dito Connect, TH 96053 Flanc (909507:899) navi, therbre Greening

PLUMBING DETAILS

clingan and associates
5339-153 NORTH, STE, 110H
JACKSON, MISS, 39934-41-41
PHOSE ADD PACK (0)-11-12-4
ESMALL clingarssociates of locusing
ESMALL clingarssociates of locusing
Multiplumiter to produce the Agricultum Acutific